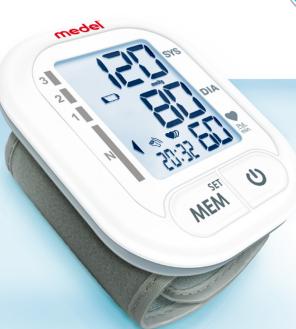

## **SOFT**Wrist blood pressure monitor

Average of last 3 measurements

Irregular heart rhythm indicator

Hypertension level indicator

5 years warranty

The new Medel SOFT wrist blood pressure monitor comes with an innovative measuring technology able to detect the measurement during the inflation, for more comfortable and accurate measurements. A scale gives you the pressure values indication (position 1-3 means an eventual hypertension). Medel SOFT also comes with a very large display, so you can read the values in a more visible way, also checking if an eventual irregular hearth rhythm has been detected during the measurement. You can also check the average of the last 3 values. 5 Year Warranty. Class lla Medical Device.