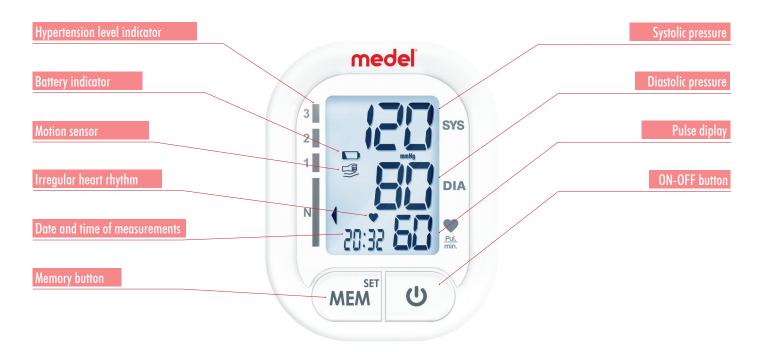

## **SOFT**Wrist blood pressure monitor

Average of last 3 measurements

Irregular heart rhythm indicator

Hypertension level indicator

5 years warranty

The new Medel SOFT wrist blood pressure monitor comes with an innovative measuring technology able to detect the measurement during the inflation, for more comfortable and accurate measurements. A scale gives you the pressure values indication (position 1-3 means an eventual hypertension). Medel SOFT also comes with a very large display, so you can read the values in a more visible way, also checking if an eventual irregular hearth rhythm has been detected during the measurement. You can also check the average of the last 3 values. 5 Year Warranty. Class lla Medical Device.