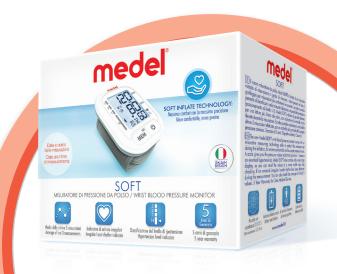

## **SOFT**Wrist blood pressure monitor

Average of last 3 measurements

Irregular heart rhythm indicator

Hypertension level indicator

5 years warranty

The new Medel SOFT wrist blood pressure monitor comes with an innovative measuring technology able to detect the measurement during the inflation, for more comfortable and accurate measurements. A scale gives you the pressure values indication (position 1-3 means an eventual hypertension). Medel SOFT also comes with a very large display, so you can read the values in a more visible way, also checking if an eventual irregular hearth rhythm has been detected during the measurement. You can also check the average of the last 3 values. 5 Year Warranty. Class lla Medical Device.