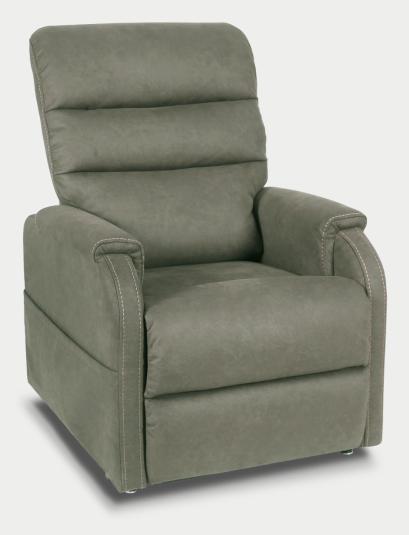

#### **Dual Motor Lift Chair**

with Headrest and Lumbar System

### **COMFORT & SMART FEATURES**

Dual Motor Lift & Layflat Mechanism

Steel Seat Box

Footrest Extension

Power Headrest and Lumbar System

Chaise Pad Design Fully Supports Legs Eliminating Pressure Points

> Handwand with Independent Backrest & Footrest Control

#### **SPECIFICATIONS**

| Depth / Width / Height:      | 40.5" / 28.8" / 38"   |
|------------------------------|-----------------------|
| Seat Depth / Width / Height: | 18.5" / 19.5" / 18"   |
| Fully Reclined Length:       | 70"                   |
| Wall Clearance Required:     | 16"                   |
| Foam Density:                | 2.2                   |
| Weight Capacity:             | 300 lbs               |
| Loading QTY / 40' HC:        | 144                   |
| Cubes:                       | 15.7                  |
| Box Dimensions:              | 28.3" x 30.3" x 31.5" |
| Net Weight:                  | 124.5 lbs             |
| Gross Weight:                | 142.2 lbs             |
|                              |                       |